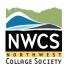

## Northwest Collage Society Winter 2014 Juried Exhibit at Columbia City Gallery, Seattle, WA

Juried by Kristi Galindo Dyson

Northwest Collage Society Winter 2014 Juried Exhibit at Columbia City Gallery, Seattle , WA

Northwest Collage Society Winter 2014 Juried Exhibit Black and White + 1, Columbia City Gallery, Seattle, WA Juror: Kristi Galindo Dyson. View more images here.

NWCS Award Sara White Mother, Maiden, Crone: In Time We Are One