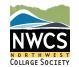

## Northwest Collage Society Winter 2014 Juried Exhibit at Columbia City Gallery, Seattle, WA

Juried by Kristi Galindo Dyson

Northwest Collage Society Winter 2014 Juried Exhibit at Columbia City Gallery, Seattle , WA

Northwest Collage Society Winter 2014 Juried Exhibit Black and White + 1, Columbia City Gallery, Seattle, WA Juror: Kristi Galindo Dyson. View more images here.

NWCS Award Sara White Mother, Maiden, Crone: In Time We Are One